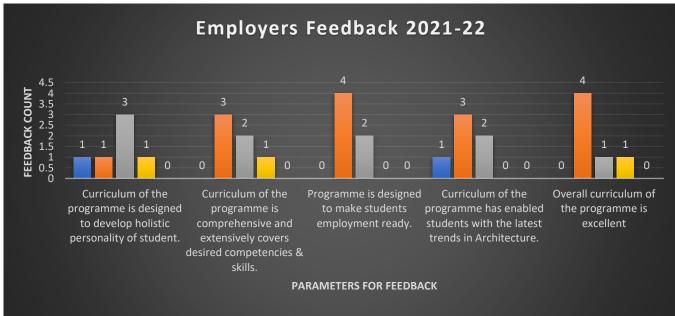

## PARAMETERS FOR FEEDBACK

| Employer Feedback 2020-21                    |         |                                                                                                  |                |       |                               |          |                      |       |  |
|----------------------------------------------|---------|--------------------------------------------------------------------------------------------------|----------------|-------|-------------------------------|----------|----------------------|-------|--|
|                                              |         |                                                                                                  |                |       |                               |          |                      |       |  |
| Year                                         | Sr. No. | Parameters                                                                                       | Strongly Agree | Agree | Neither Agree nor<br>Disagree | Disagree | Strongly<br>Disagree | Total |  |
| 2020-<br>2021                                | 1       | Curriculum of the program is designed to develop holistic personality of student.                | 1              | 1     | 2                             | 0        | 0                    | 4     |  |
|                                              | 2       | Curriculum of the program is comprehensive and extensively covers desired competencies & skills. | 0              | 2     | 1                             | 1        | 0                    | 4     |  |
|                                              | 3       | Program is designed to make students employment ready.                                           | 0              | 3     | 1                             | 0        | 0                    | 4     |  |
|                                              | 4       | Curriculum of the program has enabled students with the latest trends in Architecture.           | 0              | 3     | 1                             | 0        | 0                    | 4     |  |
|                                              | 5       | Overall curriculum of the program is excellent                                                   | 0              | 3     | 0                             | 1        | 0                    | 4     |  |
| Feedback from regular intern recruiting Firm |         |                                                                                                  |                |       |                               |          |                      |       |  |