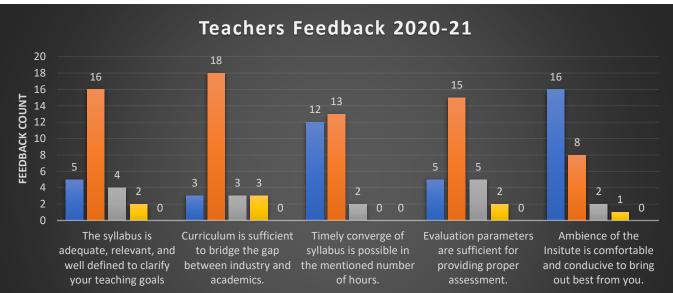

Principal ADITYA COLLEGE OF ARCHITECTURE Aditya Educational Campus, Ram Nagar, Boriveli (West), Mumbai-400 092.

Strongly Agree Agree Neither Agree nor Disagree Disagree Strongly Disagree

| Teachers Feedback 2020-21       |         |                                                                                     |                |       |                               |          |                      |       |  |
|---------------------------------|---------|-------------------------------------------------------------------------------------|----------------|-------|-------------------------------|----------|----------------------|-------|--|
| Year                            | Sr. No. | Parameters                                                                          | Strongly Agree | Agree | Neither Agree nor<br>Disagree | Disagree | Strongly<br>Disagree | Total |  |
|                                 | 1       | The syllabus is adequate, relevant, and well defined to clarify your teaching goals | 5              | 16    | 4                             | 2        | 0                    | 27    |  |
|                                 | 2       | Curriculum is sufficient to bridge the gap between industry and academics.          | 3              | 18    | 3                             | 3        | 0                    | 27    |  |
| 2020-<br>2021                   | 3       | Timely converge of syllabus is possible in the mentioned number of hours.           | 12             | 13    | 2                             | 0        | 0                    | 27    |  |
|                                 | 4       | Evaluation parameters are sufficient for providing proper assessment.               | 5              | 15    | 5                             | 2        | 0                    | 27    |  |
|                                 | 5       | Ambience of the Insitute is comfortable and conducive to bring out best from you.   | 16             | 8     | 2                             | 1        | 0                    | 27    |  |
| Out of 36 Teachers 27 responded |         |                                                                                     |                |       |                               |          |                      |       |  |