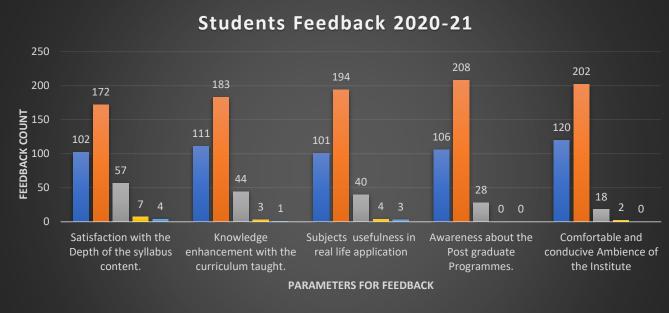

| Students Feedback 2020-21         |         |                                                      |                |       |                            |          |                      |       |  |  |
|-----------------------------------|---------|------------------------------------------------------|----------------|-------|----------------------------|----------|----------------------|-------|--|--|
| Year                              | Sr. No. | Parameters                                           | Strongly Agree | Agree | Neither Agree nor Disagree | Disagree | Strongly<br>Disagree | Total |  |  |
|                                   | 1       | Satisfaction with the Depth of the syllabus content. | 102            | 172   | 57                         | 7        | 4                    | 342   |  |  |
| 2020 -<br>2021                    | 2       | Knowledge enhancement with the curriculum taught.    | 111            | 183   | 44                         | 3        | 1                    | 342   |  |  |
|                                   | 3       | Subjects usefulness in real life application         | 101            | 194   | 40                         | 4        | 3                    | 342   |  |  |
|                                   | 4       | Awareness about the Post graduate Programs.          | 106            | 208   | 28                         | 0        | 0                    | 342   |  |  |
|                                   | 5       | Comfortable and conducive Ambience of the Institute  | 120            | 202   | 18                         | 2        | 0                    | 342   |  |  |
| Out of 350 students 342 responded |         |                                                      |                |       |                            |          |                      |       |  |  |