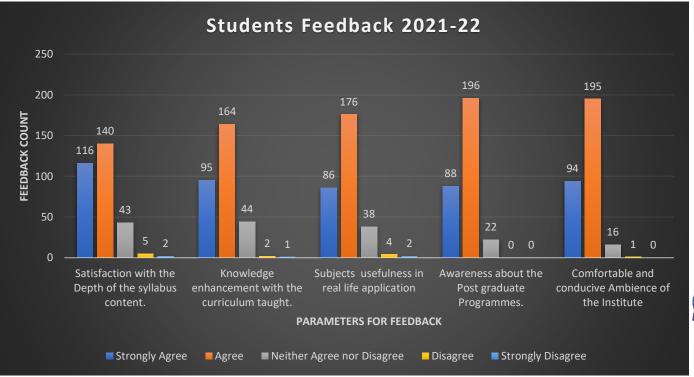

| Students Feedback 2021-22 |                                   |                                                      |                |       |                            |          |                   |       |  |
|---------------------------|-----------------------------------|------------------------------------------------------|----------------|-------|----------------------------|----------|-------------------|-------|--|
|                           |                                   |                                                      |                |       |                            |          |                   |       |  |
| Year                      | Sr. No.                           | Parameters                                           | Strongly Agree | Agree | Neither Agree nor Disagree | Disagree | Strongly Disagree | Total |  |
|                           | 1                                 | Satisfaction with the Depth of the syllabus content. | 116            | 140   | 43                         | 5        | 2                 | 306   |  |
| 2024                      | 2                                 | Knowledge enhancement with the curriculum taught.    | 95             | 164   | 44                         | 2        | 1                 | 306   |  |
| 2021-2022                 | 3                                 | Subjects usefulness in real life application         | 86             | 176   | 38                         | 4        | 2                 | 306   |  |
|                           | 4                                 | Awareness about the Post graduate Programs.          | 88             | 196   | 22                         | 0        | 0                 | 306   |  |
|                           | 5                                 | Comfortable and conducive Ambience of the Institute  | 94             | 195   | 16                         | 1        | 0                 | 306   |  |
|                           | Out of 306 students 294 responded |                                                      |                |       |                            |          |                   |       |  |