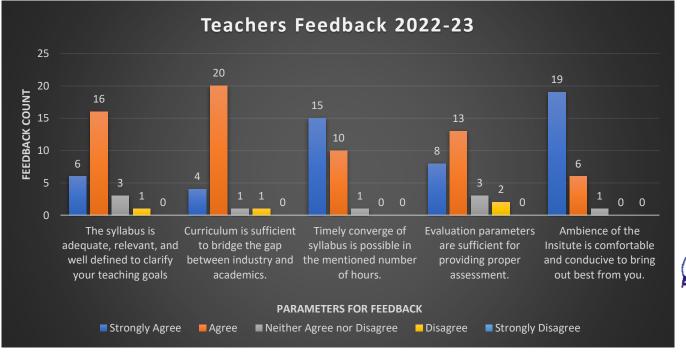

Out of 299 students 286 responded

Principal
ADITYA COLLEGE OF ARCHITECTURE
Aditya Educational Campus, Ram Nagar,
Borinal (West). Mumbai-400 092.

| Teacher Feedback 2022-23        |        |                                                                                     |                   |       |                               |              |                      |       |  |  |
|---------------------------------|--------|-------------------------------------------------------------------------------------|-------------------|-------|-------------------------------|--------------|----------------------|-------|--|--|
|                                 |        |                                                                                     |                   |       |                               |              |                      |       |  |  |
| Year                            | Sr No. | Parameters                                                                          | Strongly<br>Agree | Agree | Neither Agree nor<br>Disagree | Disagre<br>e | Strongly<br>Disagree | Total |  |  |
|                                 | 1      | The syllabus is adequate, relevant, and well defined to clarify your teaching goals | 6                 | 16    | 3                             | 1            | 0                    | 26    |  |  |
| 2022-<br>2023                   | 1 2    | Curriculum is sufficient to bridge the gap between industry and academics.          | 4                 | 20    | 1                             | 1            | 0                    | 26    |  |  |
|                                 | 1 3    | Timely converge of syllabus is possible in the mentioned number of hours.           | 15                | 10    | 1                             | 0            | 0                    | 26    |  |  |
|                                 | 1 4    | Evaluation parameters are sufficient for providing proper assessment.               | 8                 | 13    | 3                             | 2            | 0                    | 26    |  |  |
|                                 | 1 5    | Ambience of the Institute is comfortable and conducive to bring out best from you.  | 19                | 6     | 1                             | 0            | 0                    | 26    |  |  |
| Out of 33 Teachers 26 responded |        |                                                                                     |                   |       |                               |              |                      |       |  |  |