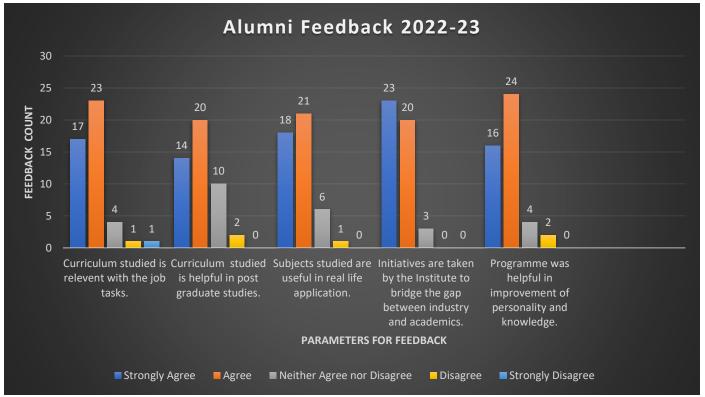

Principal
ADITYA COLLEGE OF ARCHITECTURE
Aditya Educational Campus, Ram Nagar,
Boriveli (West), Mumbai-400 092.

| Alumni Feedback - 2022-23 |         |                                                                                          |                |       |                               |          |                      |       |  |
|---------------------------|---------|------------------------------------------------------------------------------------------|----------------|-------|-------------------------------|----------|----------------------|-------|--|
|                           |         |                                                                                          |                |       |                               |          |                      |       |  |
| Year                      | Sr. No. | Parameters                                                                               | Strongly Agree | Agree | Neither Agree nor<br>Disagree | Disagree | Strongly<br>Disagree | Total |  |
|                           | 1       | Curriculum studied is relevant with the job tasks.                                       | 17             | 23    | 4                             | 1        | 1                    | 46    |  |
| 2022-<br>2023             | 2       | Curriculum studied is helpful in post graduate studies.                                  | 14             | 20    | 10                            | 2        | 0                    | 46    |  |
|                           | 3       | Subjects studied are useful in real life application.                                    | 18             | 21    | 6                             | 1        | 0                    | 46    |  |
|                           | 4       | Initiatives are taken by the Institute to bridge the gap between industry and academics. | 23             | 20    | 3                             | 0        | 0                    | 46    |  |
|                           | 5       | Programme was helpful in improvement of personality and knowledge.                       | 16             | 24    | 4                             | 2        | 0                    | 46    |  |