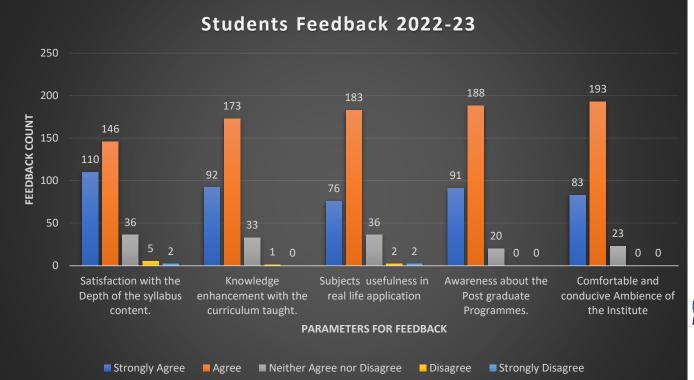

## **Students Feedback 2022-23**

| Year          | Sr. No. | Parameters                                           | Strongly Agree | Agree | Neither Agree nor Disagree | Disagree | Strongly<br>Disagree | Total |
|---------------|---------|------------------------------------------------------|----------------|-------|----------------------------|----------|----------------------|-------|
| 2022-<br>2023 | 1       | Satisfaction with the Depth of the syllabus content. | 110            | 146   | 36                         | 5        | 2                    | 299   |
|               | 2       | Knowledge enhancement with the curriculum taught.    | 92             | 173   | 33                         | 1        | 0                    | 299   |
|               | 3       | Subjects usefulness in real life application         | 76             | 183   | 36                         | 2        | 2                    | 299   |
|               | 4       | Awareness about the Post graduate Programs.          | 91             | 188   | 20                         | 0        | 0                    | 299   |
|               | 5       | Comfortable and conducive Ambience of the Institute  | 83             | 193   | 23                         | 0        | 0                    | 299   |

Out of 299 students 286 responded

Principal
ADITYA COLLEGE OF ARCHITECTURE
Aditya Educational Campus, Ram Nagar,
Borinal (West). Mumbai-400 092.

| Teacher Feedback 2022-23        |        |                                                                                     |                   |       |                               |              |                      |       |  |  |
|---------------------------------|--------|-------------------------------------------------------------------------------------|-------------------|-------|-------------------------------|--------------|----------------------|-------|--|--|
|                                 |        |                                                                                     |                   |       |                               |              |                      |       |  |  |
| Year                            | Sr No. | Parameters                                                                          | Strongly<br>Agree | Agree | Neither Agree nor<br>Disagree | Disagre<br>e | Strongly<br>Disagree | Total |  |  |
|                                 | 1      | The syllabus is adequate, relevant, and well defined to clarify your teaching goals | 6                 | 16    | 3                             | 1            | 0                    | 26    |  |  |
| 2022-<br>2023                   | 1 2    | Curriculum is sufficient to bridge the gap between industry and academics.          | 4                 | 20    | 1                             | 1            | 0                    | 26    |  |  |
|                                 | 1 3    | Timely converge of syllabus is possible in the mentioned number of hours.           | 15                | 10    | 1                             | 0            | 0                    | 26    |  |  |
|                                 | 1 4    | Evaluation parameters are sufficient for providing proper assessment.               | 8                 | 13    | 3                             | 2            | 0                    | 26    |  |  |
|                                 | 1 5    | Ambience of the Institute is comfortable and conducive to bring out best from you.  | 19                | 6     | 1                             | 0            | 0                    | 26    |  |  |
| Out of 33 Teachers 26 responded |        |                                                                                     |                   |       |                               |              |                      |       |  |  |