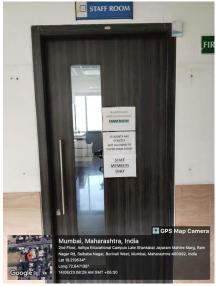

## Staff room – 5<sup>th</sup> Floor

Staff room – 7<sup>th</sup> Floor

Principal