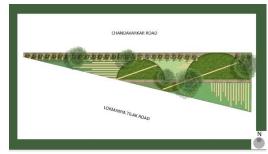

The assignment was to design installations with eco bricks at Keshav shrushti which will now be added to their campus.

7. Proposals for Traffic Islands

– Don Bosco School,
Borivali west