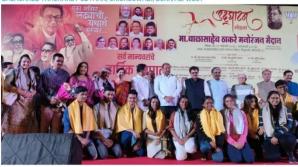

5. ACA-Design Cell has successfully Designed and executed the memorial wall at Hon. Balasaheb Thackeray Recreation Ground Chikuwadi, Borivali West.

The Faculty team of Ar.Salman Chouhan, Ar. Manali Rane and Ar.Jignesh Panchal along with Students raut, Siddhart Shrirang chopra, Anish shinde, Sejal sable, Shruti Nandoskar, Dhanvay Mhatre felicitated by the guardian minister of the suburb Shri. Mangal Prabhat Lodha ji and Advocate MLA Shri Ashish Shelar ji.

We thank Ho'nrable M.P. Shri.Gopal Shetty sir for the Opportunity given and looking for Designing more Urban Intervention to serve the Public at large

## **ACA DESIGN CELL**

BALASAHEB THACKAREY UDYAAN, CHICKOOWADI, BORIVALI WEST

for further information contact
Info@aditya-arch.edu.in
www.aditya-arch.edu.in
022-35206111