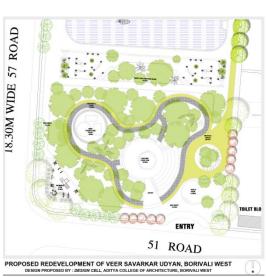

Redevelopment & 3. Upgradation of Veer Savarkar Udyan, Borivali (W).

Wall Painting Exercise for 4. R/C Ward M.C.G.M

> As Mumbai Welcomes G20 Delegates, Aditya College Of Architecture collaboration with in MCGM R/C Ward painted walls of SGNP with an aim to transform city quickly towards a common goalshowcasing India's best to the world 🕙.