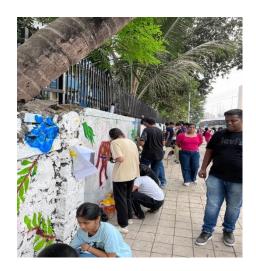

Redevelopment & 3. Upgradation of Veer Savarkar Udyan, Borivali (W).

Wall Painting Exercise for 4. R/C Ward M.C.G.M

> As Mumbai Welcomes G20 Delegates, Aditya College Of Architecture collaboration with in MCGM R/C Ward painted walls of SGNP with an aim to transform city quickly towards a common goalshowcasing India's best to the world 🕙.